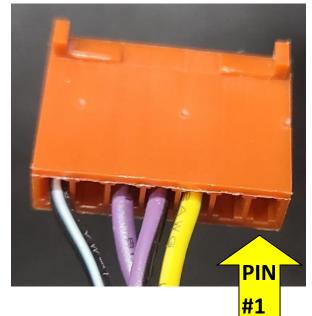

| Play                                                                                                       |      |                       |                                   |  |
|------------------------------------------------------------------------------------------------------------|------|-----------------------|-----------------------------------|--|
| Primero harness PN 150039 wire color (It is OK if the wire color is different. The pin# usage is the same) | Pin# | Use                   | Edge<br>connector<br>pin location |  |
| Yellow w/ black stripe                                                                                     | 3    | +12V                  | PSU only                          |  |
| Purple w/ black stripe                                                                                     | 4    | Play switch<br>signal | #10 Solder<br>side                |  |
| Solid Purple                                                                                               | 5    | Lamp signal           | #31 Solder<br>side                |  |
| Black w/ white stripe                                                                                      | 7    | GND                   | PSU only                          |  |