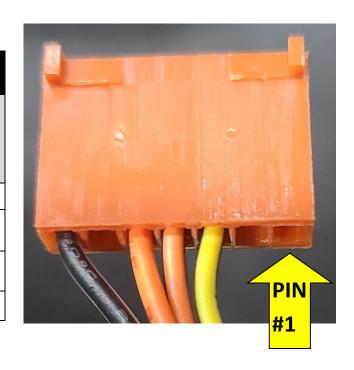

## Gamesman button harness pinout

| Collect                                                                                                                |      |                       |                                   |  |
|------------------------------------------------------------------------------------------------------------------------|------|-----------------------|-----------------------------------|--|
| Primero harness PN<br>150039 wire color<br>(It is OK if the wire color is<br>different. The pin# usage<br>is the same) | Pin# | Use                   | Edge<br>connector<br>pin location |  |
| Yellow w/ black stripe                                                                                                 | 3    | +12V                  | PSU only                          |  |
| Orange w/ black stripe                                                                                                 | 4    | Collect switch signal | #21 Solder<br>side                |  |
| Solid Orange                                                                                                           | 5    | Lamp signal           | #16 Solder<br>side                |  |
| Black w/ white stripe                                                                                                  | 7    | GND                   | PSU only                          |  |